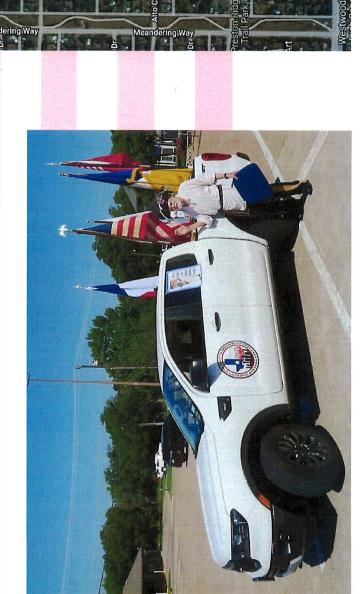

## Dallas Chapter Color Guard at July 4, 2022 Parade in Richardson, TX

Dallas Chapter Color Guard at July 4, 2022 Richardson Parade

**Tom Whitelock's Well Decorated Parade Truck** 

## Dallas Chapter Color Guard at July 4, 2022 Parade in Richardson, TX

Dallas Chapter Color Guard on Trailer at July 4, 2022 Richardson Parade

Dallas Chapter President Mark Harrison Directing Traffic at July 4, 2022 Richardson Parade