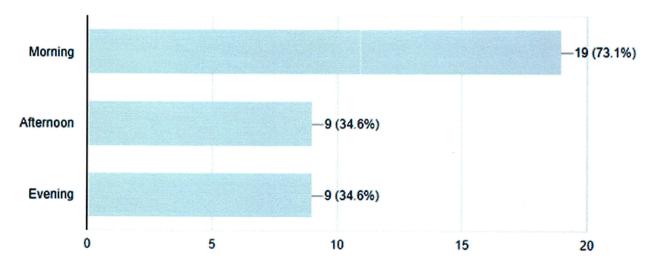

## Member Survey Meeting Preferences

Do you prefer a morning, afternoon or evening meeting? (Choose all that apply)

Mark Harrison

## Member Survey Meeting Preferences

What days of the week do you prefer to attend Chapter meetings? (Choose all that

apply)

## Member Survey Meeting Preferences

How important to you is having a meal available prior to the meeting?

Mark Harrison

Mark Harrison