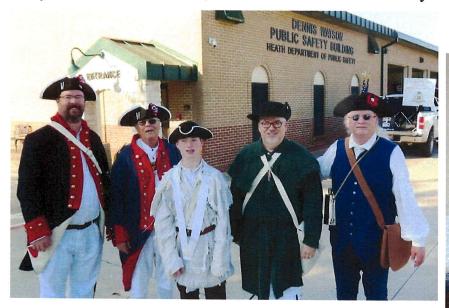

# Hall of Mily

# Color Guard Past Events

Color Guard Past Events

July 2 – Parade in Heath, Texas

Bill Watts