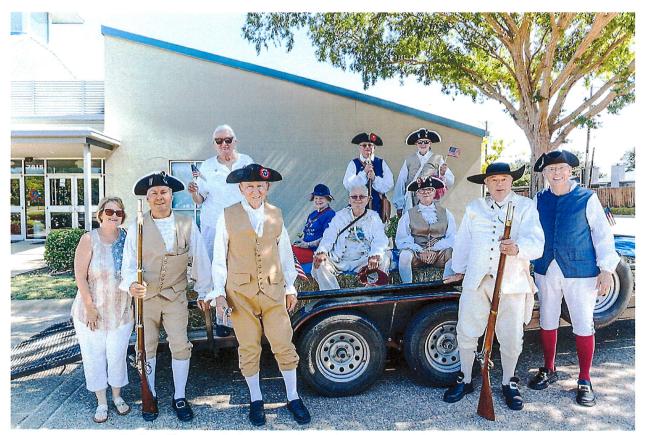

## **Greetings from Savannah**

Bob Milawee,

Tom Van Fossen,

Bill Watts

On the steps of a Church that was built in the 1750's

The 2022 Sons of the American Revolution National Congress