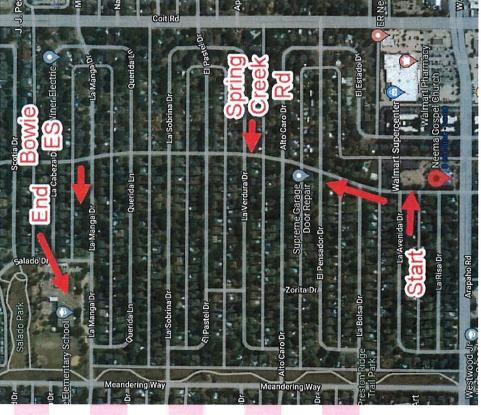

## PARADE

Richardson. Look for Tom Whitelock's Flag Truck in the We will muster at 9:30 AM at 7815 Arapaho Road in parking lot of Neema Gospel Church just west of the Coit/Arapaho intersection.