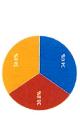

## Member Survey

Committee Opportunities

Would you be willing to learn more about serving on a Committee or being the Chair of a Committee? 20 responses

• Yes • No • Maybe

Mark Harrison