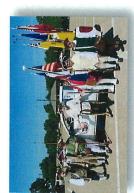

## Dallas Chapter Color Guard at July 4, 2022 Parade in Richardson, TX

Dallas Chapter Color Guard at July 4, 2022 Richardson Parade

**Tom Whitelock's Well Decorated Parade Truck** 

## Dallas Chapter Color Guard at July 4, 2022 Parade in Richardson, TX

Dallas Chapter Color Guard on Trailer at July 4, 2022 Richardson Parade

Dallas Chapter President Mark Harrison Directing Traffic at July 4, 2022 Richardson Parade