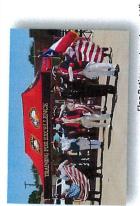

## PARADE

Richardson. Look for Tom Whitelock's Flag Truck in the We will muster at 9:30 AM at 7815 Arapaho Road in parking lot of Neema Gospel Church just west of the Coit/Arapaho intersection.

## Dallas Chapter Color Guard at July 4, 2022 Parade in Richardson, TX

Dallas Chapter Color Guard at July 4, 2022 Richardson Parade

**Tom Whitelock's Well Decorated Parade Truck** 