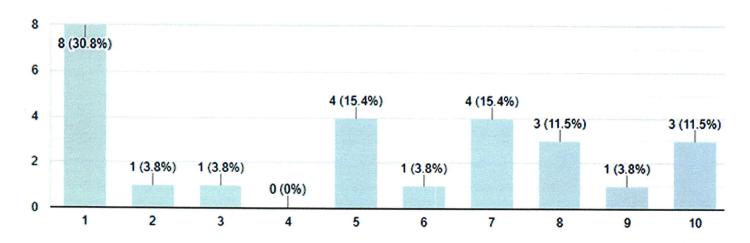

## Member Survey Meeting Preferences

How important to you is having a meal available prior to the meeting?

Mark Harrison

Mark Harrison