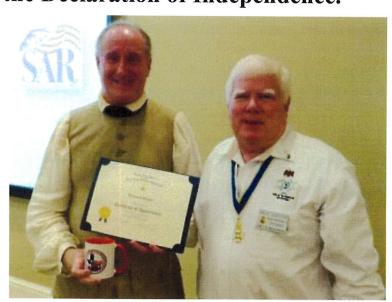

## The Golden Hammer Award

Golden Hammer award was presented to Brent Harshman the Dallas Chapter historian. The Gary Sisson Golden Hammer award was first given to Tom Whitlock for being the hardest worker. The award is given by the previous winner to an individual who works hard for the Chapter. Due to Covid19 we did not award the Golden Hammer in 2020. But earlier this year our President Mark Harman received it for 2020 and Brent Harshman now receives it for 2021. We presented it for half the year to Mark and the other half goes to Brent.

Sisson Golden Hammer Award

New Award Winner

\*2021 Brent Harshman

Dr. Gary Sisson

Dr. Gary Sisson