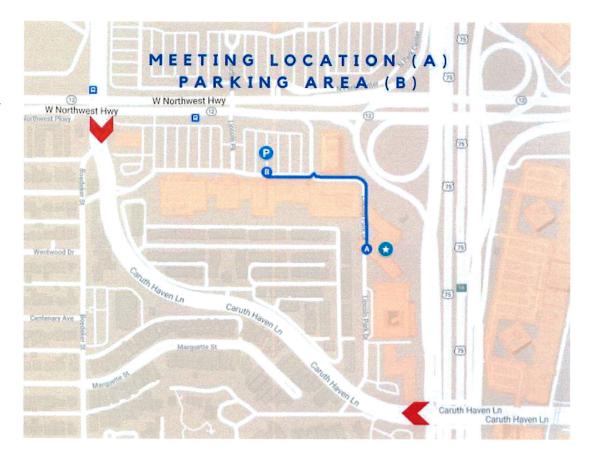

Respectfully submitted, William B. Watts, Secretary

DIRECTIONS TO LOCATION MEETING LOCATION (A) PARKING AREA (B)

SONS OF THE AMERICAN REVOLUTION