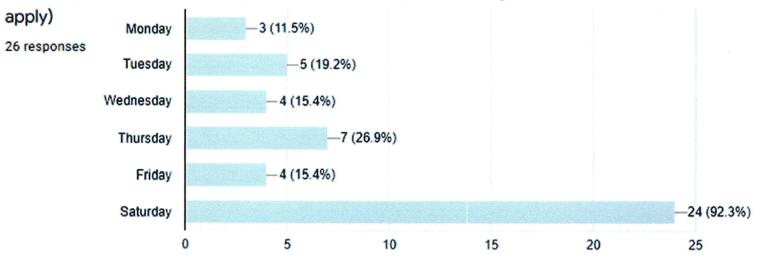

## Member Survey Meeting Preferences

What days of the week do you prefer to attend Chapter meetings? (Choose all that

apply)