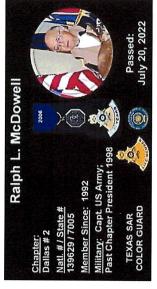

## <u>Date</u> <u>Event</u>

- 1 Compatriot Brent Harshman's father, Raymond Harshman, was admitted as an SAR Memorial Member.
- **2** Bill Watts represented us well at a Parade in Heath.
- **3** Bill Watts also helped present the Colors at Sunnyvale Baptist Church.
- 4 Our Color Guard contingent joined in the Fourth of July Parade in Richardson this year. Tom Whitelock's Flag Truck pulled a trailer that was very useful in the hot temperatures. This was a great celebration of our national birthday!
  - Tom Whitelock also posted the Colors at The Chapel of the Cross for the 19th annual "A Musical Fourth!"
- Our regular monthly Chapter meeting was held at Ventana by Buckner. The guest speaker, William Covington, delivered an interesting talk called "The January 1776 Background to the Declaration of Independence." After enjoying the actual "Golden Sledgehammer" at his house for the first six months of 2022, Mark Harrison turned it over to Brent Harshman for the last six months of the year. These Compatriots shared custody of the heavy object in 2022.
- 10-13 The 132<sup>nd</sup> National Congress in Savannah, Georgia was the destination for several of our Chapter members. Bill Watts and Tom Van Fossen participated in a grave marking at Midway Cemetery.
  - The visitation and funeral service for Compatriot Ralph McDowell was held on the 29<sup>th</sup> after his passing on July 20. Members of the Dallas and North Texas Color Guard formed an impressive Funeral Honor Guard at the services.