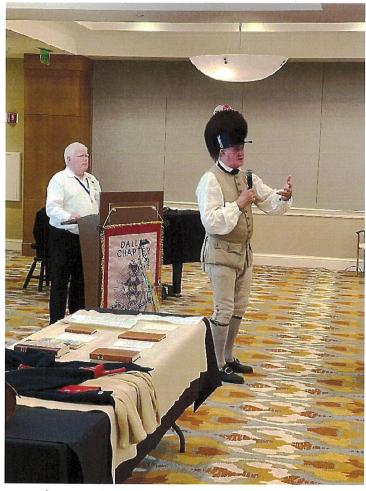

Bill Covington – Arlington ISD

The January 1776 Background to the Declaration of Independence.

Any event in history has background in it and so does our Declaration of Independence. Ben Franklin said after the document was signed, "We will all need to hang together or surely we all will hang alone.

## William Covington

SAR Compatriot

The January 1776 Background to the Declaration of Independence

PRESIDENT MARK HARRISON