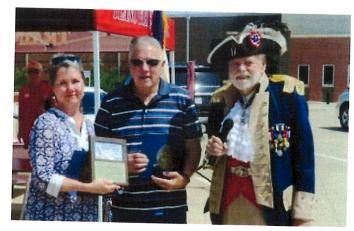

## The Golden Hammer Award

Golden Hammer award was presented to Brent Harshman the Dallas Chapter historian. The Gary Sisson Golden Hammer award was first given to Tom Whitlock for being the hardest worker. The award is given by the previous winner to an individual who works hard for the Chapter. Due to Covid19 we did not award the Golden Hammer in 2020. But earlier this year our President Mark Harman received it for 2020 and Brent Harshman now receives it for 2021. We presented it for half the year to Mark and the other half goes to Brent.

Sisson Golden Hammer Award

New Award Winner

\*2021 Brent Harshman

Dr. Gary Sisson

Dr. Gary Sisson