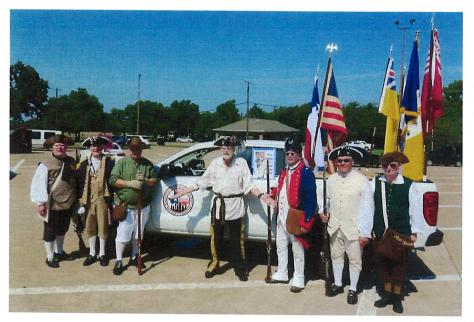

## Dallas Chapter Color Guard at July 4, 2022 Parade in Richardson, TX

Dallas Chapter Color Guard at July 4, 2022 Richardson Parade

**Tom Whitelock's Well Decorated Parade Truck** 

## Dallas Chapter Color Guard at July 4, 2022 Parade in Richardson, TX

Dallas Chapter Color Guard on Trailer at July 4, 2022 Richardson Parade

Dallas Chapter President Mark Harrison Directing Traffic at July 4, 2022 Richardson Parade