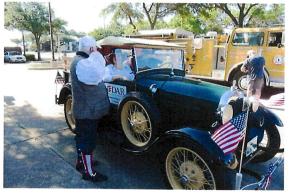

## Dallas Chapter Color Guard at July 4, 2022 Parade in Richardson, TX

Dallas Chapter Color Guard at July 4, 2022 Richardson Parade

**Tom Whitelock's Well Decorated Parade Truck** 

## Dallas Chapter Color Guard at July 4, 2022 Parade in Richardson, TX

Dallas Chapter Color Guard on Trailer at July 4, 2022 Richardson Parade

Dallas Chapter President Mark Harrison Directing Traffic at July 4, 2022 Richardson Parade