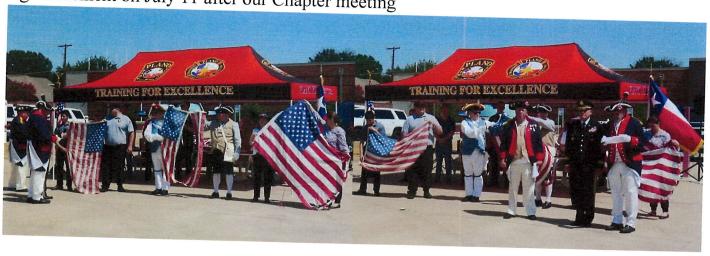

## Dallas Chapter Color Guard at July 4, 2022 Parade in Richardson, TX

Dallas Chapter Color Guard at July 4, 2022 Richardson Parade

**Tom Whitelock's Well Decorated Parade Truck** 

## Dallas Chapter Color Guard at July 4, 2022 Parade in Richardson, TX

Dallas Chapter Color Guard on Trailer at July 4, 2022 Richardson Parade

Dallas Chapter President Mark Harrison Directing Traffic at July 4, 2022 Richardson Parade