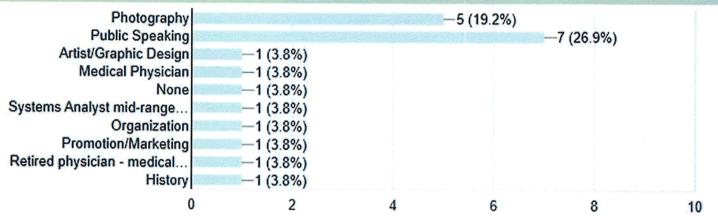

## Member Survey Skills Identified

What professional skills, interests, or talents do you possess that might be useful to the Dallas Chapter? Please check any areas that apply, 26 responses

| -1 (38%)<br>-1 (38%)<br>-1 (38%)<br>-1 (38%)<br>-2 (115%)<br>-1 (38%)<br>-4 (154%)<br>-4 (154%)                                                                                           |                                                      | -8 (30.8%)                                              | 9.34.6%)                                                                                                                                                                                                                                                                                                                                                                                                                                                                                                                                                                                                                                                                                                                                                                                                                                                                                                                                                                                                                                                                                                                                                                                                                                                                                                                                                                                                                                                                                                                                                                                                                                                                                                                                                                                                                                                                                                                                                                                                                                                                                                                       | -8 (30.8%)       |
|-------------------------------------------------------------------------------------------------------------------------------------------------------------------------------------------|------------------------------------------------------|---------------------------------------------------------|--------------------------------------------------------------------------------------------------------------------------------------------------------------------------------------------------------------------------------------------------------------------------------------------------------------------------------------------------------------------------------------------------------------------------------------------------------------------------------------------------------------------------------------------------------------------------------------------------------------------------------------------------------------------------------------------------------------------------------------------------------------------------------------------------------------------------------------------------------------------------------------------------------------------------------------------------------------------------------------------------------------------------------------------------------------------------------------------------------------------------------------------------------------------------------------------------------------------------------------------------------------------------------------------------------------------------------------------------------------------------------------------------------------------------------------------------------------------------------------------------------------------------------------------------------------------------------------------------------------------------------------------------------------------------------------------------------------------------------------------------------------------------------------------------------------------------------------------------------------------------------------------------------------------------------------------------------------------------------------------------------------------------------------------------------------------------------------------------------------------------------|------------------|
| 1                                                                                                                                                                                         | 2 (7.7%)                                             | 3 (11.5%)                                               | Carletters of the control of the con | 4 (15.4%)        |
| Attorney CPAAAcoountant Website Design Computer Skills WitingMada Financial Planning Meeting Planning Geneelogy Fordarsing Fordarsing Fordarsing Fordarsing Boy Scouting Military Veteran | Martingary<br>Martingary<br>Martingary<br>Martingary | Writing/Media<br>Financial Planning<br>Weeting Planning |                                                                                                                                                                                                                                                                                                                                                                                                                                                                                                                                                                                                                                                                                                                                                                                                                                                                                                                                                                                                                                                                                                                                                                                                                                                                                                                                                                                                                                                                                                                                                                                                                                                                                                                                                                                                                                                                                                                                                                                                                                                                                                                                | Military Veteran |