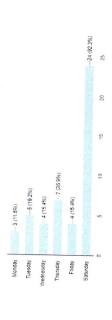

## Member Survey Meeting Preferences

What days of the week do you prefer to attend Chapter meetings? (Choose all that

apply)