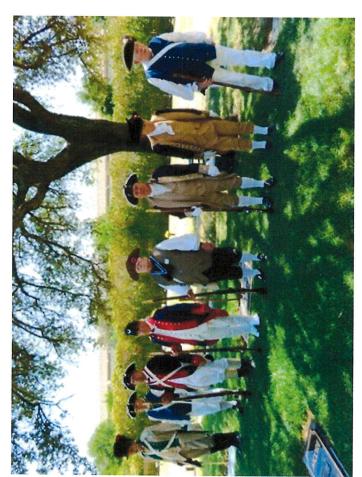

## Dallas Chapter Color Guard at July 4, 2022 Parade in Richardson, TX

Dallas Chapter Color Guard at July 4, 2022 Richardson Parade

**Tom Whitelock's Well Decorated Parade Truck** 

## Dallas Chapter Color Guard at July 4, 2022 Parade in Richardson, TX

Dallas Chapter Color Guard on Trailer at July 4, 2022 Richardson Parade

Dallas Chapter President Mark Harrison Directing Traffic at July 4, 2022 Richardson Parade