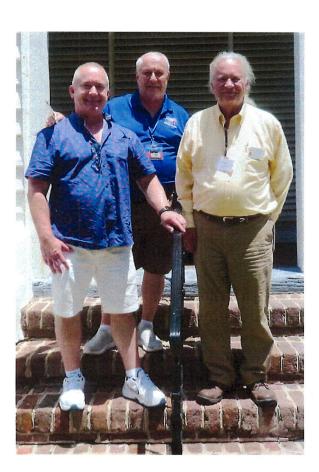

## **Greetings from Savannah**

Bob Milawee,

Tom Van Fossen,

Bill Watts

On the steps of a Church that was built in the 1750's

The 2022 Sons of the American Revolution National Congress