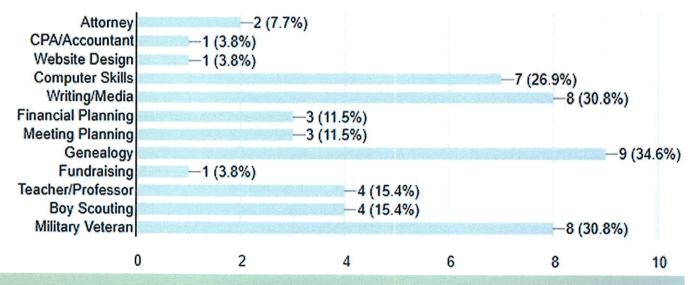

## Member Survey Skills Identified

What professional skills, interests, or talents do you possess that might be useful to the Dallas Chapter? Please check any areas that apply, 26 responses

| -1 (38%)<br>-1 (38%)<br>-1 (38%)<br>-1 (38%)<br>-2 (115%)<br>-1 (38%)<br>-4 (154%)<br>-4 (154%)                                                                                           |                                                      | -8 (30.8%)                                              | 9.34.6%)                                                                                                                                                                                                                                                                                                                                                                                                                                                                                                                                                                                                                                                                                                                                                                                                                                                                                                                                                                                                                                                                                                                                                                                                                                                                                                                                                                                                                                                                                                                                                                                                                                                                                                                                                                                                                                                                                                                                                                                                                                                                                                                       | -8 (30.8%)       |
|-------------------------------------------------------------------------------------------------------------------------------------------------------------------------------------------|------------------------------------------------------|---------------------------------------------------------|--------------------------------------------------------------------------------------------------------------------------------------------------------------------------------------------------------------------------------------------------------------------------------------------------------------------------------------------------------------------------------------------------------------------------------------------------------------------------------------------------------------------------------------------------------------------------------------------------------------------------------------------------------------------------------------------------------------------------------------------------------------------------------------------------------------------------------------------------------------------------------------------------------------------------------------------------------------------------------------------------------------------------------------------------------------------------------------------------------------------------------------------------------------------------------------------------------------------------------------------------------------------------------------------------------------------------------------------------------------------------------------------------------------------------------------------------------------------------------------------------------------------------------------------------------------------------------------------------------------------------------------------------------------------------------------------------------------------------------------------------------------------------------------------------------------------------------------------------------------------------------------------------------------------------------------------------------------------------------------------------------------------------------------------------------------------------------------------------------------------------------|------------------|
| 1                                                                                                                                                                                         | 2 (7.7%)                                             | 3 (11.5%)                                               | Carletters of the control of the con | 4 (15.4%)        |
| Attorney CPAAAcoountant Website Design Computer Skills WitingMada Financial Planning Meeting Planning Geneelogy Fordarsing Fordarsing Fordarsing Fordarsing Boy Scouting Military Veteran | Martingary<br>Martingary<br>Martingary<br>Martingary | Writing/Media<br>Financial Planning<br>Weeting Planning |                                                                                                                                                                                                                                                                                                                                                                                                                                                                                                                                                                                                                                                                                                                                                                                                                                                                                                                                                                                                                                                                                                                                                                                                                                                                                                                                                                                                                                                                                                                                                                                                                                                                                                                                                                                                                                                                                                                                                                                                                                                                                                                                | Military Veteran |