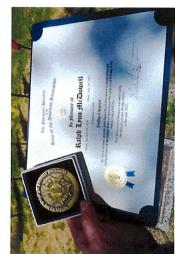

## <u>Date</u> <u>Event</u>

- 1 Compatriot Brent Harshman's father, Raymond Harshman, was admitted as an SAR Memorial Member.
- **2** Bill Watts represented us well at a Parade in Heath.
- **3** Bill Watts also helped present the Colors at Sunnyvale Baptist Church.
- 4 Our Color Guard contingent joined in the Fourth of July Parade in Richardson this year. Tom Whitelock's Flag Truck pulled a trailer that was very useful in the hot temperatures. This was a great celebration of our national birthday!
  - Tom Whitelock also posted the Colors at The Chapel of the Cross for the 19th annual "A Musical Fourth!"
- Our regular monthly Chapter meeting was held at Ventana by Buckner. The guest speaker, William Covington, delivered an interesting talk called "The January 1776 Background to the Declaration of Independence." After enjoying the actual "Golden Sledgehammer" at his house for the first six months of 2022, Mark Harrison turned it over to Brent Harshman for the last six months of the year. These Compatriots shared custody of the heavy object in 2022.
- 10-13 The 132<sup>nd</sup> National Congress in Savannah, Georgia was the destination for several of our Chapter members. Bill Watts and Tom Van Fossen participated in a grave marking at Midway Cemetery.
  - The visitation and funeral service for Compatriot Ralph McDowell was held on the 29<sup>th</sup> after his passing on July 20. Members of the Dallas and North Texas Color Guard formed an impressive Funeral Honor Guard at the services.