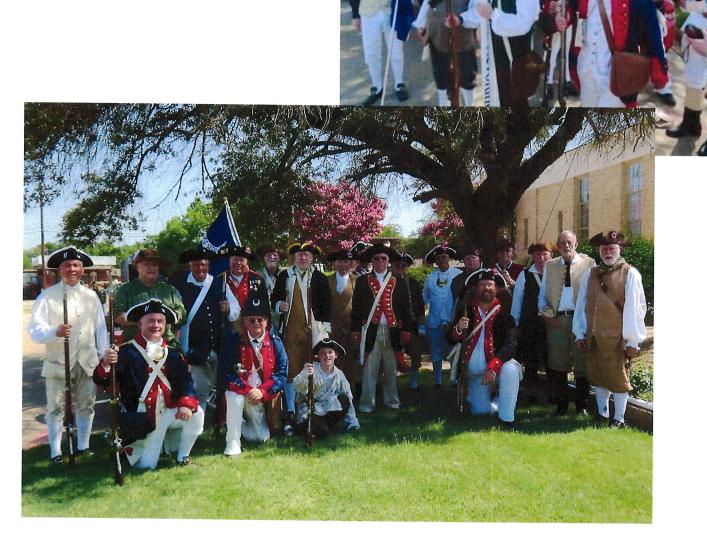

## **Greetings from Savannah**

Bob Milawee,

Tom Van Fossen,

Bill Watts

On the steps of a Church that was built in the 1750's

The 2022 Sons of the American Revolution National Congress