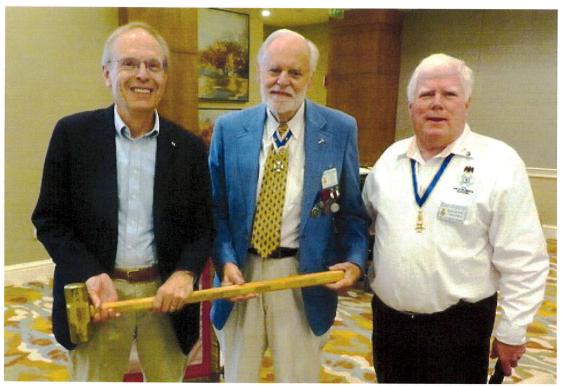

## The Golden Hammer Award

Golden Hammer award was presented to Brent Harshman the Dallas Chapter historian. The Gary Sisson Golden Hammer award was first given to Tom Whitlock for being the hardest worker. The award is given by the previous winner to an individual who works hard for the Chapter. Due to Covid19 we did not award the Golden Hammer in 2020. But earlier this year our President Mark Harman received it for 2020 and Brent Harshman now receives it for 2021. We presented it for half the year to Mark and the other half goes to Brent.

Dr. Gary Sisson

Mark Harrison

Sisson Golden Hammer Award

New Award Winner

\*2021 Brent Harshman

Dr. Gary Sisson

Dr. Gary Sisson