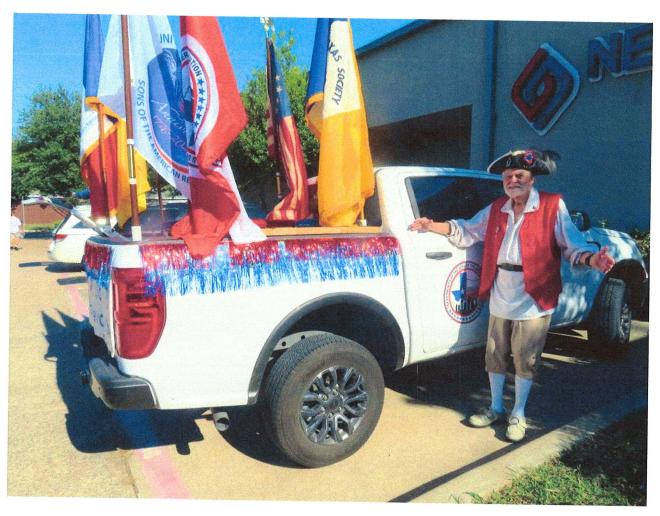

## PARADE

Richardson. Look for Tom Whitelock's Flag Truck in the We will muster at 9:30 AM at 7815 Arapaho Road in parking lot of Neema Gospel Church just west of the Coit/Arapaho intersection.

## Dallas Chapter Color Guard at July 4, 2022 Parade in Richardson, TX

Dallas Chapter Color Guard at July 4, 2022 Richardson Parade

**Tom Whitelock's Well Decorated Parade Truck** 