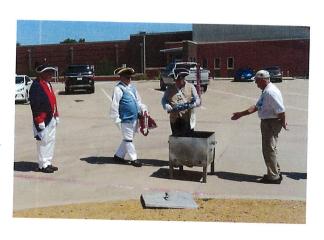

## **COLOR GUARD EVENTS for June and July**

Flag Retirement on July 11 after our Chapter meeting

Flags readied for inspection

Flags are inspected and readied for retirement.

A Final Salute!

Jeanette Prasifka and Robert Curry receive a plaque from Tom Whitelock for their efforts to keep the Flag Retirement Ceremonies going for many years.