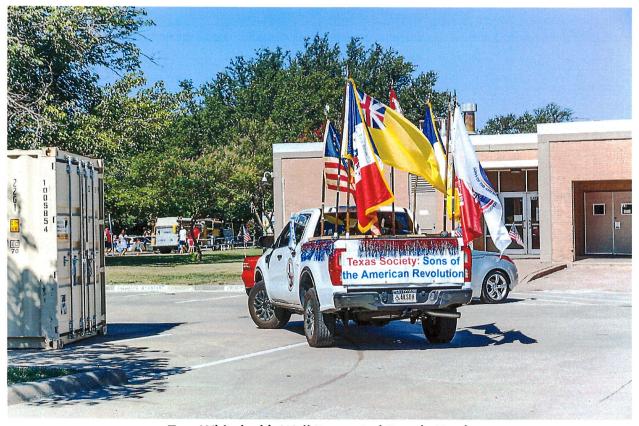

## Dallas Chapter Color Guard at July 4, 2022 Parade in Richardson, TX

Dallas Chapter Color Guard at July 4, 2022 Richardson Parade

**Tom Whitelock's Well Decorated Parade Truck** 

## Dallas Chapter Color Guard at July 4, 2022 Parade in Richardson, TX

Dallas Chapter Color Guard on Trailer at July 4, 2022 Richardson Parade

Dallas Chapter President Mark Harrison Directing Traffic at July 4, 2022 Richardson Parade