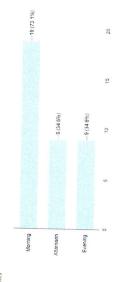

## Member Survey Meeting Preferences

Do you prefer a morning, afternoon or evening meeting? (Choose all that apply)

Mark Harrison