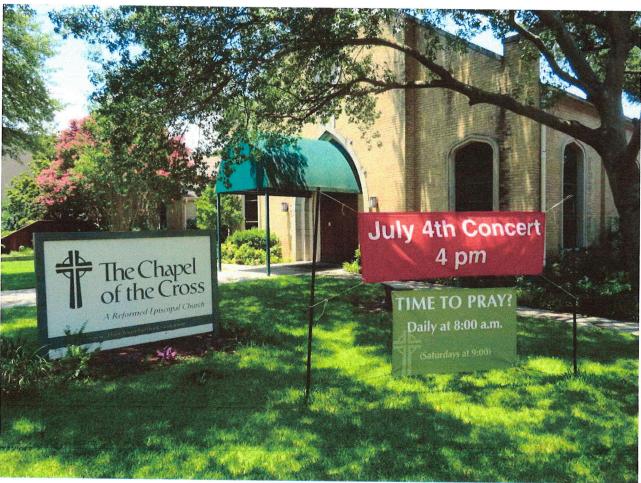

## <u>Date</u> <u>Event</u>

- 1 Compatriot Brent Harshman's father, Raymond Harshman, was admitted as an SAR Memorial Member.
- **2** Bill Watts represented us well at a Parade in Heath.
- **3** Bill Watts also helped present the Colors at Sunnyvale Baptist Church.
- 4 Our Color Guard contingent joined in the Fourth of July Parade in Richardson this year. Tom Whitelock's Flag Truck pulled a trailer that was very useful in the hot temperatures. This was a great celebration of our national birthday!
  - Tom Whitelock also posted the Colors at The Chapel of the Cross for the 19th annual "A Musical Fourth!"
- Our regular monthly Chapter meeting was held at Ventana by Buckner. The guest speaker, William Covington, delivered an interesting talk called "The January 1776 Background to the Declaration of Independence." After enjoying the actual "Golden Sledgehammer" at his house for the first six months of 2022, Mark Harrison turned it over to Brent Harshman for the last six months of the year. These Compatriots shared custody of the heavy object in 2022.
- 10-13 The 132<sup>nd</sup> National Congress in Savannah, Georgia was the destination for several of our Chapter members. Bill Watts and Tom Van Fossen participated in a grave marking at Midway Cemetery.
  - The visitation and funeral service for Compatriot Ralph McDowell was held on the 29<sup>th</sup> after his passing on July 20. Members of the Dallas and North Texas Color Guard formed an impressive Funeral Honor Guard at the services.