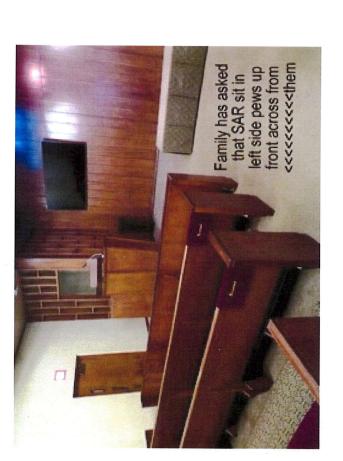

## <u>Date</u> <u>Event</u>

- 1 Compatriot Brent Harshman's father, Raymond Harshman, was admitted as an SAR Memorial Member.
- **2** Bill Watts represented us well at a Parade in Heath.
- **3** Bill Watts also helped present the Colors at Sunnyvale Baptist Church.
- 4 Our Color Guard contingent joined in the Fourth of July Parade in Richardson this year. Tom Whitelock's Flag Truck pulled a trailer that was very useful in the hot temperatures. This was a great celebration of our national birthday!
  - Tom Whitelock also posted the Colors at The Chapel of the Cross for the 19th annual "A Musical Fourth!"
- Our regular monthly Chapter meeting was held at Ventana by Buckner. The guest speaker, William Covington, delivered an interesting talk called "The January 1776 Background to the Declaration of Independence." After enjoying the actual "Golden Sledgehammer" at his house for the first six months of 2022, Mark Harrison turned it over to Brent Harshman for the last six months of the year. These Compatriots shared custody of the heavy object in 2022.
- 10-13 The 132<sup>nd</sup> National Congress in Savannah, Georgia was the destination for several of our Chapter members. Bill Watts and Tom Van Fossen participated in a grave marking at Midway Cemetery.
  - The visitation and funeral service for Compatriot Ralph McDowell was held on the 29<sup>th</sup> after his passing on July 20. Members of the Dallas and North Texas Color Guard formed an impressive Funeral Honor Guard at the services.