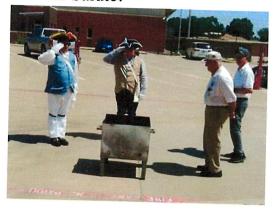

## **COLOR GUARD EVENTS for June and July**

Flag Retirement on July 11 after our Chapter meeting

Flags readied for inspection

Flags are inspected and readied for retirement.

A Final Salute!

Jeanette Prasifka and Robert Curry receive a plaque from Tom Whitelock for their efforts to keep the Flag Retirement Ceremonies going for many years.

# Color Guard Past Events

Flags are inspected and readied for retirement and offered a final salute.

Bill Watts

# Color Guard Past Events

Flag Retirement on June 11th after our Chapter meeting

# Color Guard Past Events

Jeanette Prasifka and Robert Curry receive a plaque from Tom Whitelock for their efforts to keep the Flag Retirement Ceremonies going for many years.

Bill Watts

Bill Watts