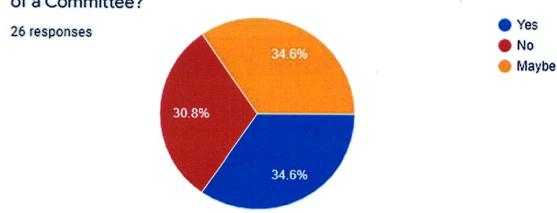

## Member Survey

Committee Opportunities

Would you be willing to learn more about serving on a Committee or being the Chair of a Committee? 20 responses

• Yes • No • Maybe

Mark Harrison