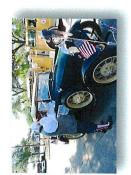

June 14<sup>th</sup> National Flag Day at the Elks Club in Greenville, Texas

Flag Presentation by Bill Watts and Tom Van Fossen

Parade Truck – with the Dallas Color Guard at the Audie Murphy Parade

The Audie Murphy Parade on June 18th

# Color Guard Past Events

Parade Truck – with the Dallas Color Guard at the Audie Murphy Parade

Bill Watts