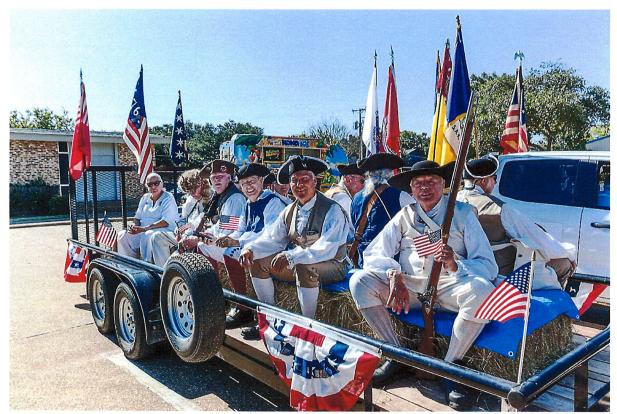

## Dallas Chapter Color Guard at July 4, 2022 Parade in Richardson, TX

Dallas Chapter Color Guard at July 4, 2022 Richardson Parade

**Tom Whitelock's Well Decorated Parade Truck** 

## Dallas Chapter Color Guard at July 4, 2022 Parade in Richardson, TX

Dallas Chapter Color Guard on Trailer at July 4, 2022 Richardson Parade

Dallas Chapter President Mark Harrison Directing Traffic at July 4, 2022 Richardson Parade