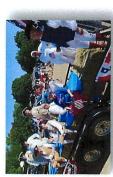

## Dallas Chapter Color Guard at July 4, 2022 Parade in Richardson, TX

Dallas Chapter Color Guard at July 4, 2022 Richardson Parade

**Tom Whitelock's Well Decorated Parade Truck** 

## Dallas Chapter Color Guard at July 4, 2022 Parade in Richardson, TX

Dallas Chapter Color Guard on Trailer at July 4, 2022 Richardson Parade

Dallas Chapter President Mark Harrison Directing Traffic at July 4, 2022 Richardson Parade