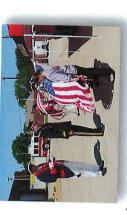

## Dallas Chapter Color Guard at July 4, 2022 Parade in Richardson, TX

Dallas Chapter Color Guard on Trailer at July 4, 2022 Richardson Parade

Dallas Chapter President Mark Harrison Directing Traffic at July 4, 2022 Richardson Parade