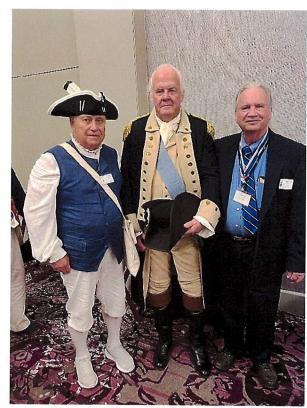

## **Greetings from Savannah**

Bob Milawee,

Tom Van Fossen,

Bill Watts

On the steps of a Church that was built in the 1750's

The 2022 Sons of the American Revolution National Congress