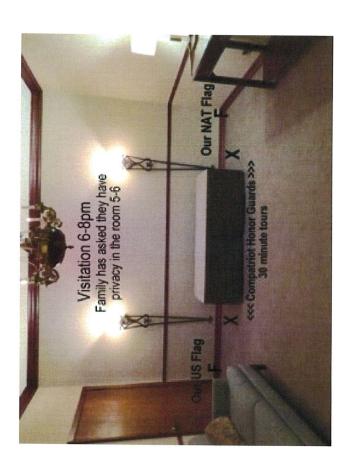

## <u>Date</u> <u>Event</u>

- 1 Compatriot Brent Harshman's father, Raymond Harshman, was admitted as an SAR Memorial Member.
- **2** Bill Watts represented us well at a Parade in Heath.
- **3** Bill Watts also helped present the Colors at Sunnyvale Baptist Church.
- 4 Our Color Guard contingent joined in the Fourth of July Parade in Richardson this year. Tom Whitelock's Flag Truck pulled a trailer that was very useful in the hot temperatures. This was a great celebration of our national birthday!
  - Tom Whitelock also posted the Colors at The Chapel of the Cross for the 19th annual "A Musical Fourth!"
- Our regular monthly Chapter meeting was held at Ventana by Buckner. The guest speaker, William Covington, delivered an interesting talk called "The January 1776 Background to the Declaration of Independence." After enjoying the actual "Golden Sledgehammer" at his house for the first six months of 2022, Mark Harrison turned it over to Brent Harshman for the last six months of the year. These Compatriots shared custody of the heavy object in 2022.
- 10-13 The 132<sup>nd</sup> National Congress in Savannah, Georgia was the destination for several of our Chapter members. Bill Watts and Tom Van Fossen participated in a grave marking at Midway Cemetery.
  - The visitation and funeral service for Compatriot Ralph McDowell was held on the 29<sup>th</sup> after his passing on July 20. Members of the Dallas and North Texas Color Guard formed an impressive Funeral Honor Guard at the services.